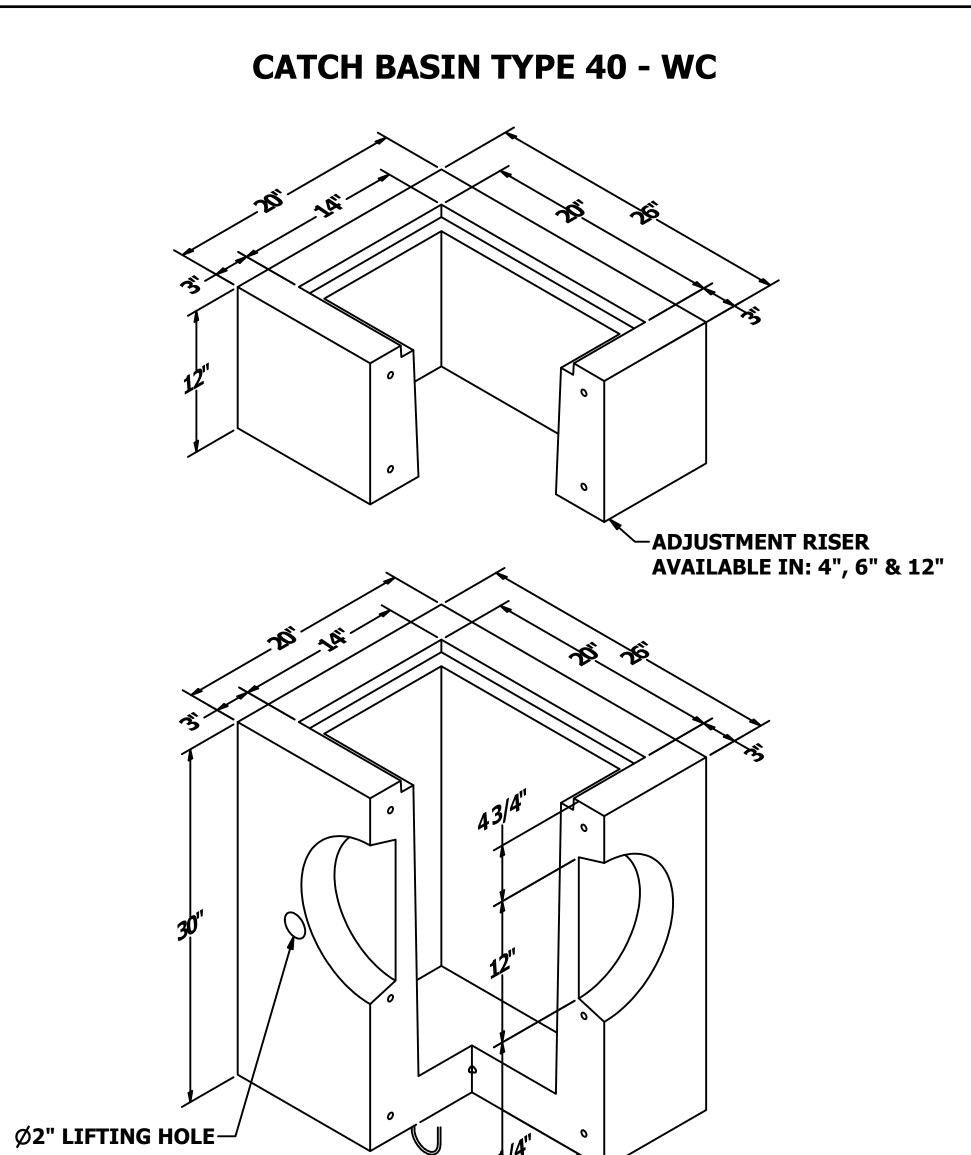

| (2 PLCS)                                                                                    | 131/4                         |           |                                                    | PRO             | DUCT WEI     | GHTS           |
|---------------------------------------------------------------------------------------------|-------------------------------|-----------|----------------------------------------------------|-----------------|--------------|----------------|
|                                                                                             | V                             |           |                                                    | RISER<br>HEIGHT | ADJ<br>RISER | CATCH<br>BASIN |
| STANDARD LIFTING                                                                            |                               |           |                                                    | -               | -            | 820 LBS        |
|                                                                                             |                               |           |                                                    | 4"              | 102 LBS      | -              |
| HANDLE (2 PLCS)                                                                             |                               |           |                                                    | 6"              | 155 LBS      | -              |
|                                                                                             |                               |           |                                                    | 12"             | 315 LBS      | -              |
|                                                                                             | DRAWN<br>CLH<br>CHECKED<br>QA | 9/16/2020 | PRECAST CONCRETE LLC.                              |                 |              |                |
| Precast Concrete, LLC.                                                                      | MFG<br>APPROVED<br>CLH/EK     | 1/25/2021 | ASSY, TYPE                                         | E 40 CA         | TCH BAS      | SIN, WC        |
| <u>NOTES:</u><br>1. ALL DIMENSIONS SUBJECT TO ALLOWABLE TOLERANCES<br>2. #3 REINFORCING ROD |                               | 1/25/2021 | PRODUCT DRAWINGS<br>SIZE DWG NO REV<br>B 55-0018 - |                 |              |                |
|                                                                                             |                               |           | SCALE                                              | SH              | EET 1 OF 1   |                |